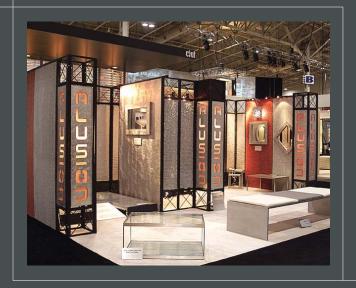

## ALUSION

### A unique new material offering a spectacular new look to the A&D community

Modern and dramatic, Alusion melds the metallic beauty of aluminum with the natural wonder of frothing water.

Alusion is non-combustible, with a Flame Spread of Zero

#### UNIQUE LOOK

Raw, edgy, industrial, dramatic, Alusion articulates your strong design statement. Alusion is distinctive and striking.

### **APPLICATIONS**

## Alusion presents new vistas in the material world:

#### Some possibilities

- Treatments, for a feature wall.
- Resin or glass coated, for retail flooring or transaction surfaces.
- Suspended ceilings, for acoustics in large spaces.
- Fixturing, for retail.
- Signage and exhibits.
- Backlit, for any number of interesting effects.
- Or, as your imagination offers!