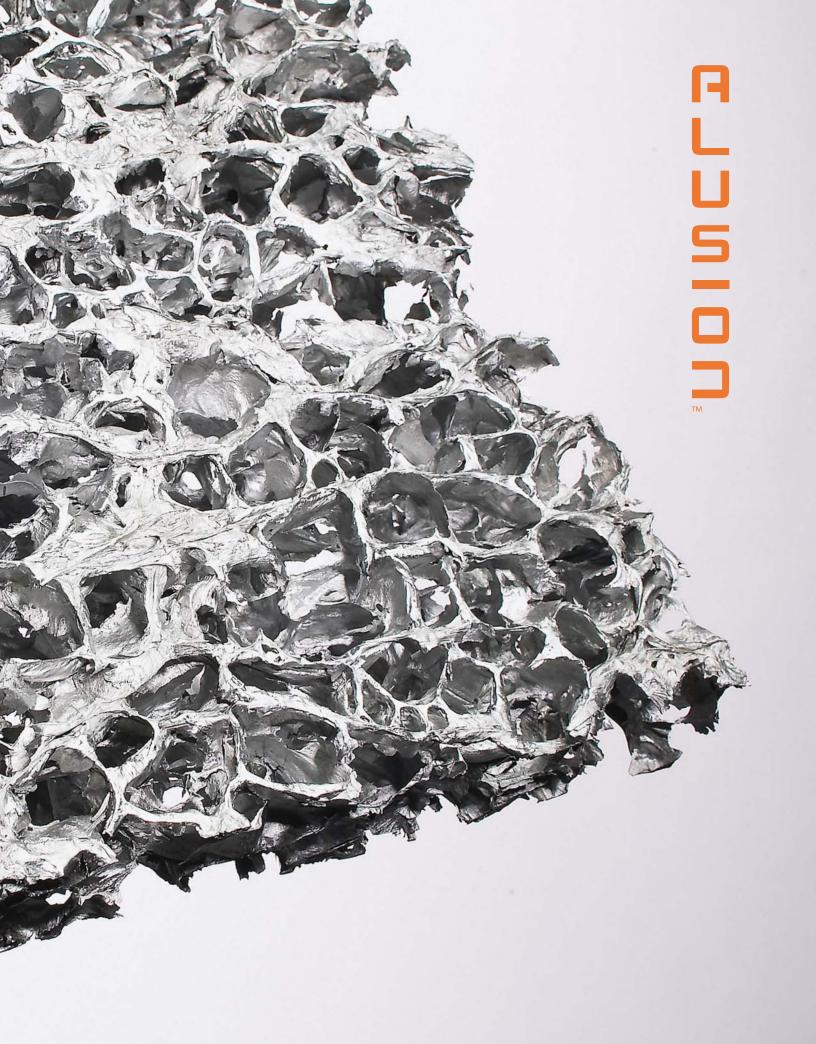

## ALUSION

### A unique new material offering a spectacular new look to the A&D community

Modern and dramatic, Alusion melds the metallic beauty of aluminum with the natural wonder of frothing water.

Alusion is non-combustible, with a Flame Spread of Zero

#### UNIQUE LOOK

Raw, edgy, industrial, dramatic, Alusion articulates your strong design statement. Alusion is distinctive and striking.