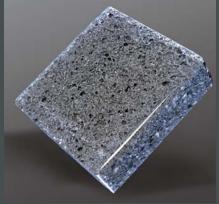

## FINISHES

- Natural, as cast, with a continuous skin
- Open Cell, with the skin removed from one or both sides of the sheet
- Resin Coated
- Translucent, with the skin removed from both sides in a manner that allows through lighting

Natural

Open Cell

Resin