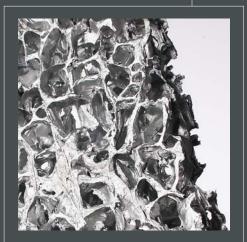

## FINISHES

- Natural, as cast, with a continuous skin
- Open Cell, with the skin removed from one or both sides of the sheet
- Resin Coated
- Translucent, with the skin removed from both sides in a manner that allows through lighting

Natural

Open Cell

Resin