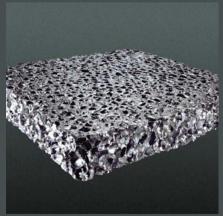

## FINISHES

- Natural, as cast, with a continuous skin
- Open Cell, with the skin removed from one or both sides of the sheet
- Resin Coated
- Translucent, with the skin removed from both sides in a manner that allows through lighting

Natural

Open Cell

Resin