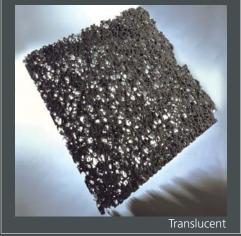

## FINISHES

- Natural, as cast, with a continuous skin
- Open Cell, with the skin removed from one or both sides of the sheet
- Resin Coated
- Translucent, with the skin removed from both sides in a manner that allows through lighting

Natural

Open Cell

Resin