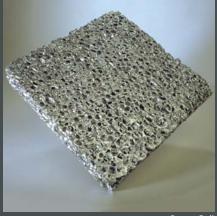

## FINISHES

- Natural, as cast, with a continuous skin
- Open Cell, with the skin removed from one or both sides of the sheet
- Resin Coated
- Translucent, with the skin removed from both sides in a manner that allows through lighting

Natural

Open Cell

Resin