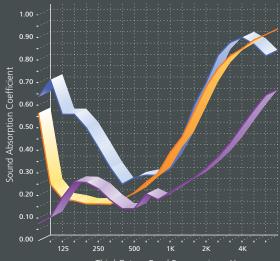

Alusion offers Sound Absorption Coefficients up to 0.92 at higher octaves

Alusion is 100% recyclable, and can be manufactured using recycled aluminum.

Alusion has the unique look and is ready to make your next project a signature project.

#### **ACOUSTIC ABSORPTION**

Alusion offers a unique absorption curve for the acoustician to 'tune' a space.

SOUND ABSORPTION COEFFICIENTS OF 1/2"(13mm) ALUSION PANELS ON "E-400 MOUNT" (OVER 16" SPACE)

Third Octave Band Frequencies, - Hz

1/2" thick – 10% density E-400 Mount 1/2" thick – 15% density E-400 Mount 1/2" thick – 8% density E-400 Mount