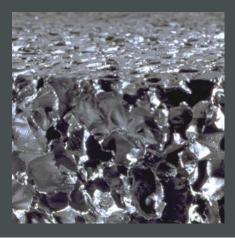

## FINISHES

- Natural, as cast, with a continuous skin
- Open Cell, with the skin removed from one or both sides of the sheet
- Resin Coated
- Translucent, with the skin removed from both sides in a manner that allows through lighting

Natural

Open Cell

Resin