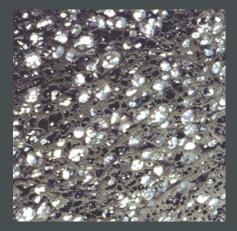

## FINISHES

- Natural, as cast, with a continuous skin
- Open Cell, with the skin removed from one or both sides of the sheet
- Resin Coated
- Translucent, with the skin removed from both sides in a manner that allows through lighting

Natural

Open Cell

Resin