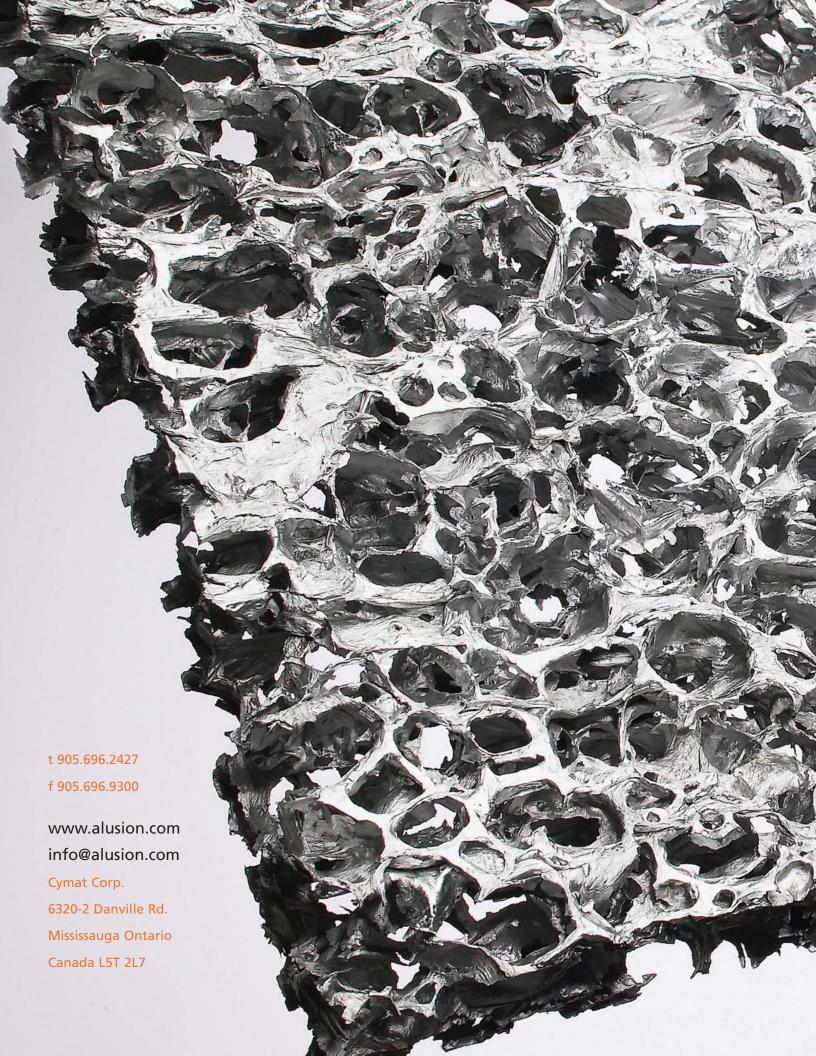

#### UNIQUE LOOK

Raw, edgy, industrial, dramatic, Alusion articulates your strong design statement. Alusion is distinctive and striking.

## FINISHES

- Natural, as cast, with a continuous skin
- Open Cell, with the skin removed from one or both sides of the sheet
- Resin Coated
- Translucent, with the skin removed from both sides in a manner that allows through lighting