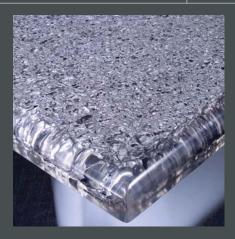

## FINISHES

- Natural, as cast, with a continuous skin
- Open Cell, with the skin removed from one or both sides of the sheet
- Resin Coated
- Translucent, with the skin removed from both sides in a manner that allows through lighting

Natural

Open Cell

Resin