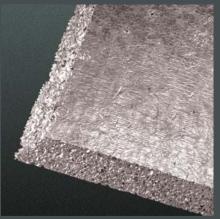

## FINISHES

- Natural, as cast, with a continuous skin
- Open Cell, with the skin removed from one or both sides of the sheet
- Resin Coated
- Translucent, with the skin removed from both sides in a manner that allows through lighting

Natural

Open Cell

Resin