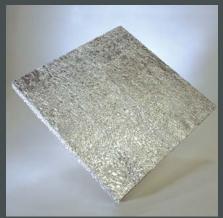

## FINISHES

- Natural, as cast, with a continuous skin
- Open Cell, with the skin removed from one or both sides of the sheet
- Resin Coated
- Translucent, with the skin removed from both sides in a manner that allows through lighting

Natural

Open Cell

Resin