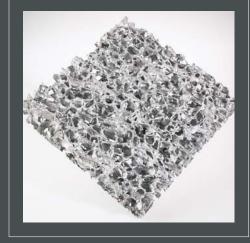

## FINISHES

- Natural, as cast, with a continuous skin
- Open Cell, with the skin removed from one or both sides of the sheet
- Resin Coated
- Translucent, with the skin removed from both sides in a manner that allows through lighting

Natural

Open Cell

Resin